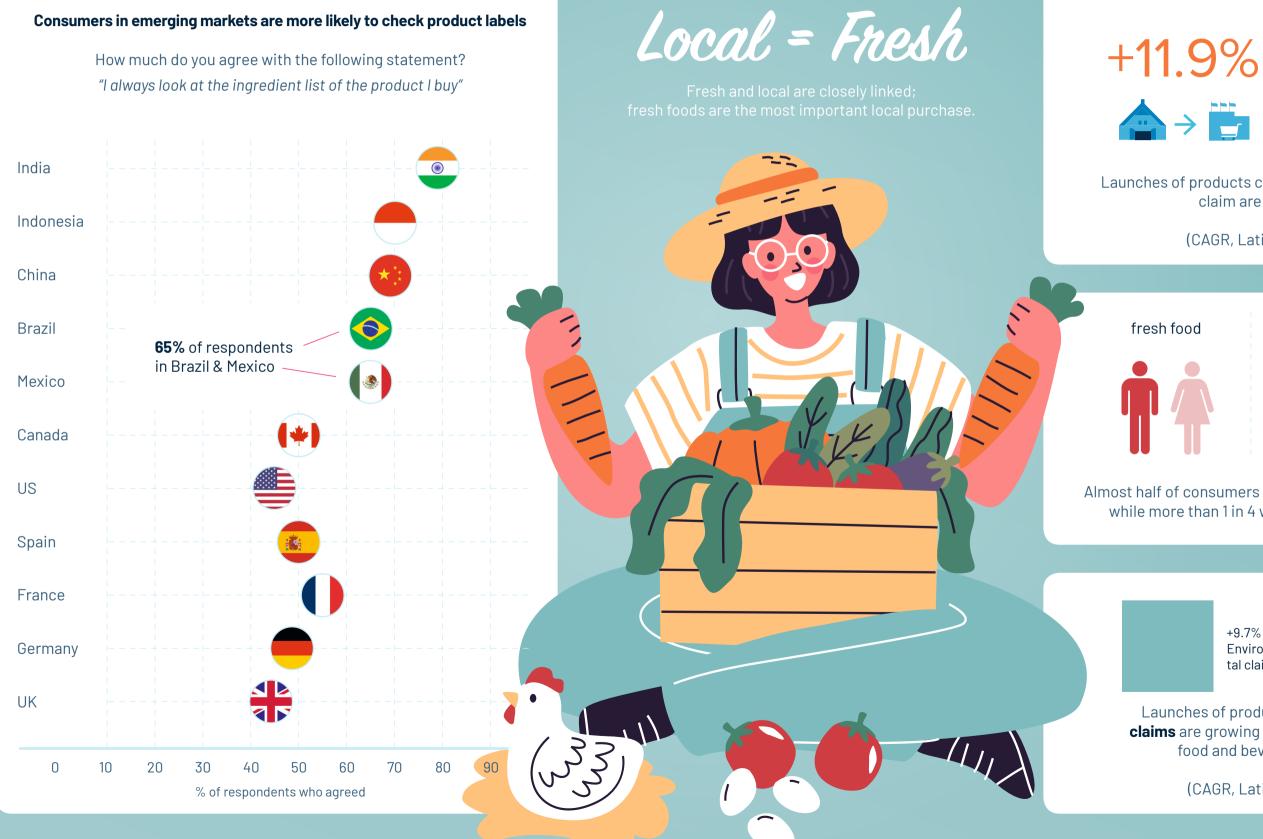

## THE CONSUMER DEMAND FOR TRACEABILITY & TRANSPARENCY

**Back to the Roots** is **#7** in Innova's Top 10 Trends for 2022. It reflects the value that consumers are placing on the functionality, freshness and authenticity of local food. **Transparency** is a top consideration when it comes to food values and this feeds into other concerns e.g., the environment, community, ethics and traditions.

Launches of products carrying a **"local/locally produced"** claim are emerging by +11.9%

(CAGR, Latin America 2017-2021)

fresh food I coal produce I coal produce

> +9.7% Environmental claims

+1.4% Total Food & Beverages launches

Launches of products carrying **environmental claims** are growing much faster (+9.7%) than total food and beverage launches (+1.4%)

(CAGR, Latin America 2017-2021)